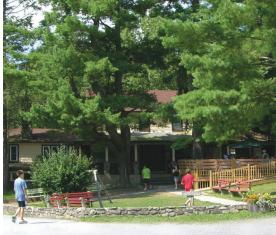

# **TWIN PINES**

is located 8 miles southwest of Stroudsburg, PA, in the heart of the beautiful Pocono Mountains. Located just two and one-half hours from New York City and Philadelphia, our 205 acre facility makes it readily accessible